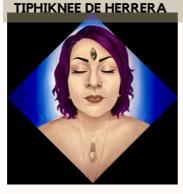

OLDE TOWN PEACH GALA | A VICTORIAN GALA COMMEMORATING WOMEN ARTISANS OF AUGUSTA, BREAST CANCER PATIENT ACCOMMODATIONS. AND A \$500 DOLLAR SCHOLARSHIP TO DFA

Rhian Swain Art Portfolio