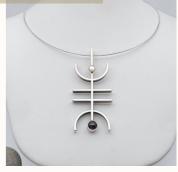

# RACHEL SHEA BECK | PELTED HEAD STUDIO

DISCO

Media: Sterling silver, copper and garnet

**Dimensions**: Neckwire is 18 inches in circumference, and the pendant is  $3\ 1/2 \times 1$  1/4 inches

\$470

**THE BUG** 