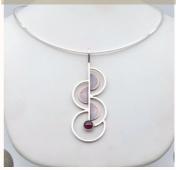

**Media**: Sterling silver, mother of pearl and garnet

**Dimensions**: Neckwire is 17 1/4 inches in circumference, and the pendant is  $3 1/4 \times 1 3/8$  inches

\$520